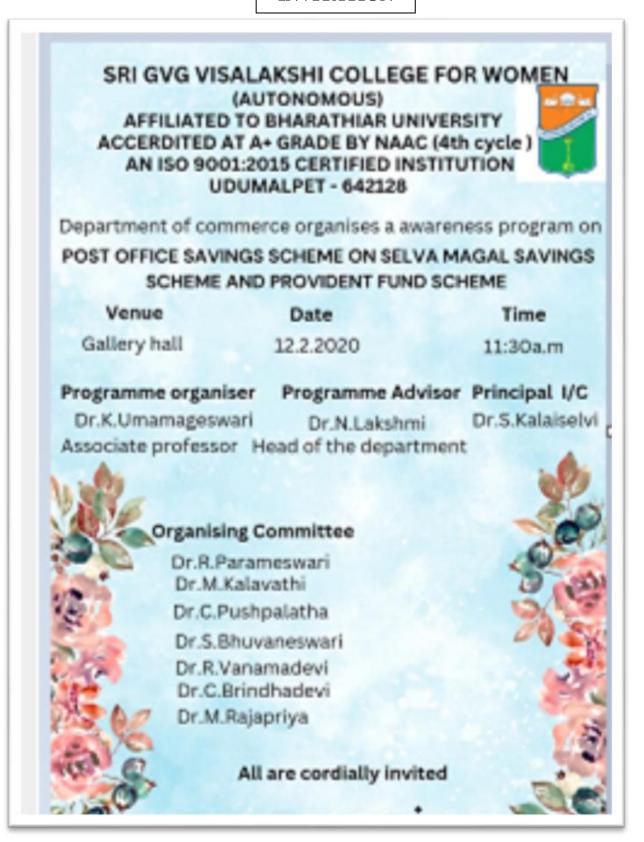

### **INVITATION**

# DEPARTMENT OF COMMERCE (AIDED)

Extension Activities Circular

08.02.2020

Extension activity is planned on the topic Awareness programme on Selva Magal Savings Scheme and PPF account for the final year students on 12.02.2020. All the final year UG students are hereby informed to report to the department.

### Report of Extension Activity-2019-20

Objective: To create awareness on Post Office Savings Scheme on Selva Magal Savings Scheme and Public Provident Fund Scheme(Sukanya Samridhi Account and Public Provident Fund Account) to the society in general.

For the academic year 2019-20 the Department of Commerce Aided carried out extension activity for Creating Awareness on Post Office Savings Scheme on Selva Magal Savings Scheme and Public Provident Fund Scheme.(Sukanya Samridhi Account and Public Provident Fund Account). The programme was inaugurated on 12.2.2020 with the introductory speech by Mr.S.Rajagopal, Deputy Superintendent, Pollachi Head Post Office, Pollachi. Six teachers of Commerce and fifty eight students of III B.Com Aided attended the programme. The speaker explained the features of the scheme and clarified the doubts raised by the students. From the next day onwards the participants started the field work of meeting the public. In the extension activity all the 58 students of III B.Com participated and created awareness to the tune of 883 responses. The participants expressed that meeting public for creating awareness about a financial scheme was challenging and at the same time interesting. Through this extension activity 883 public were reached and the college extended the service to outside public also on creating financial awareness.